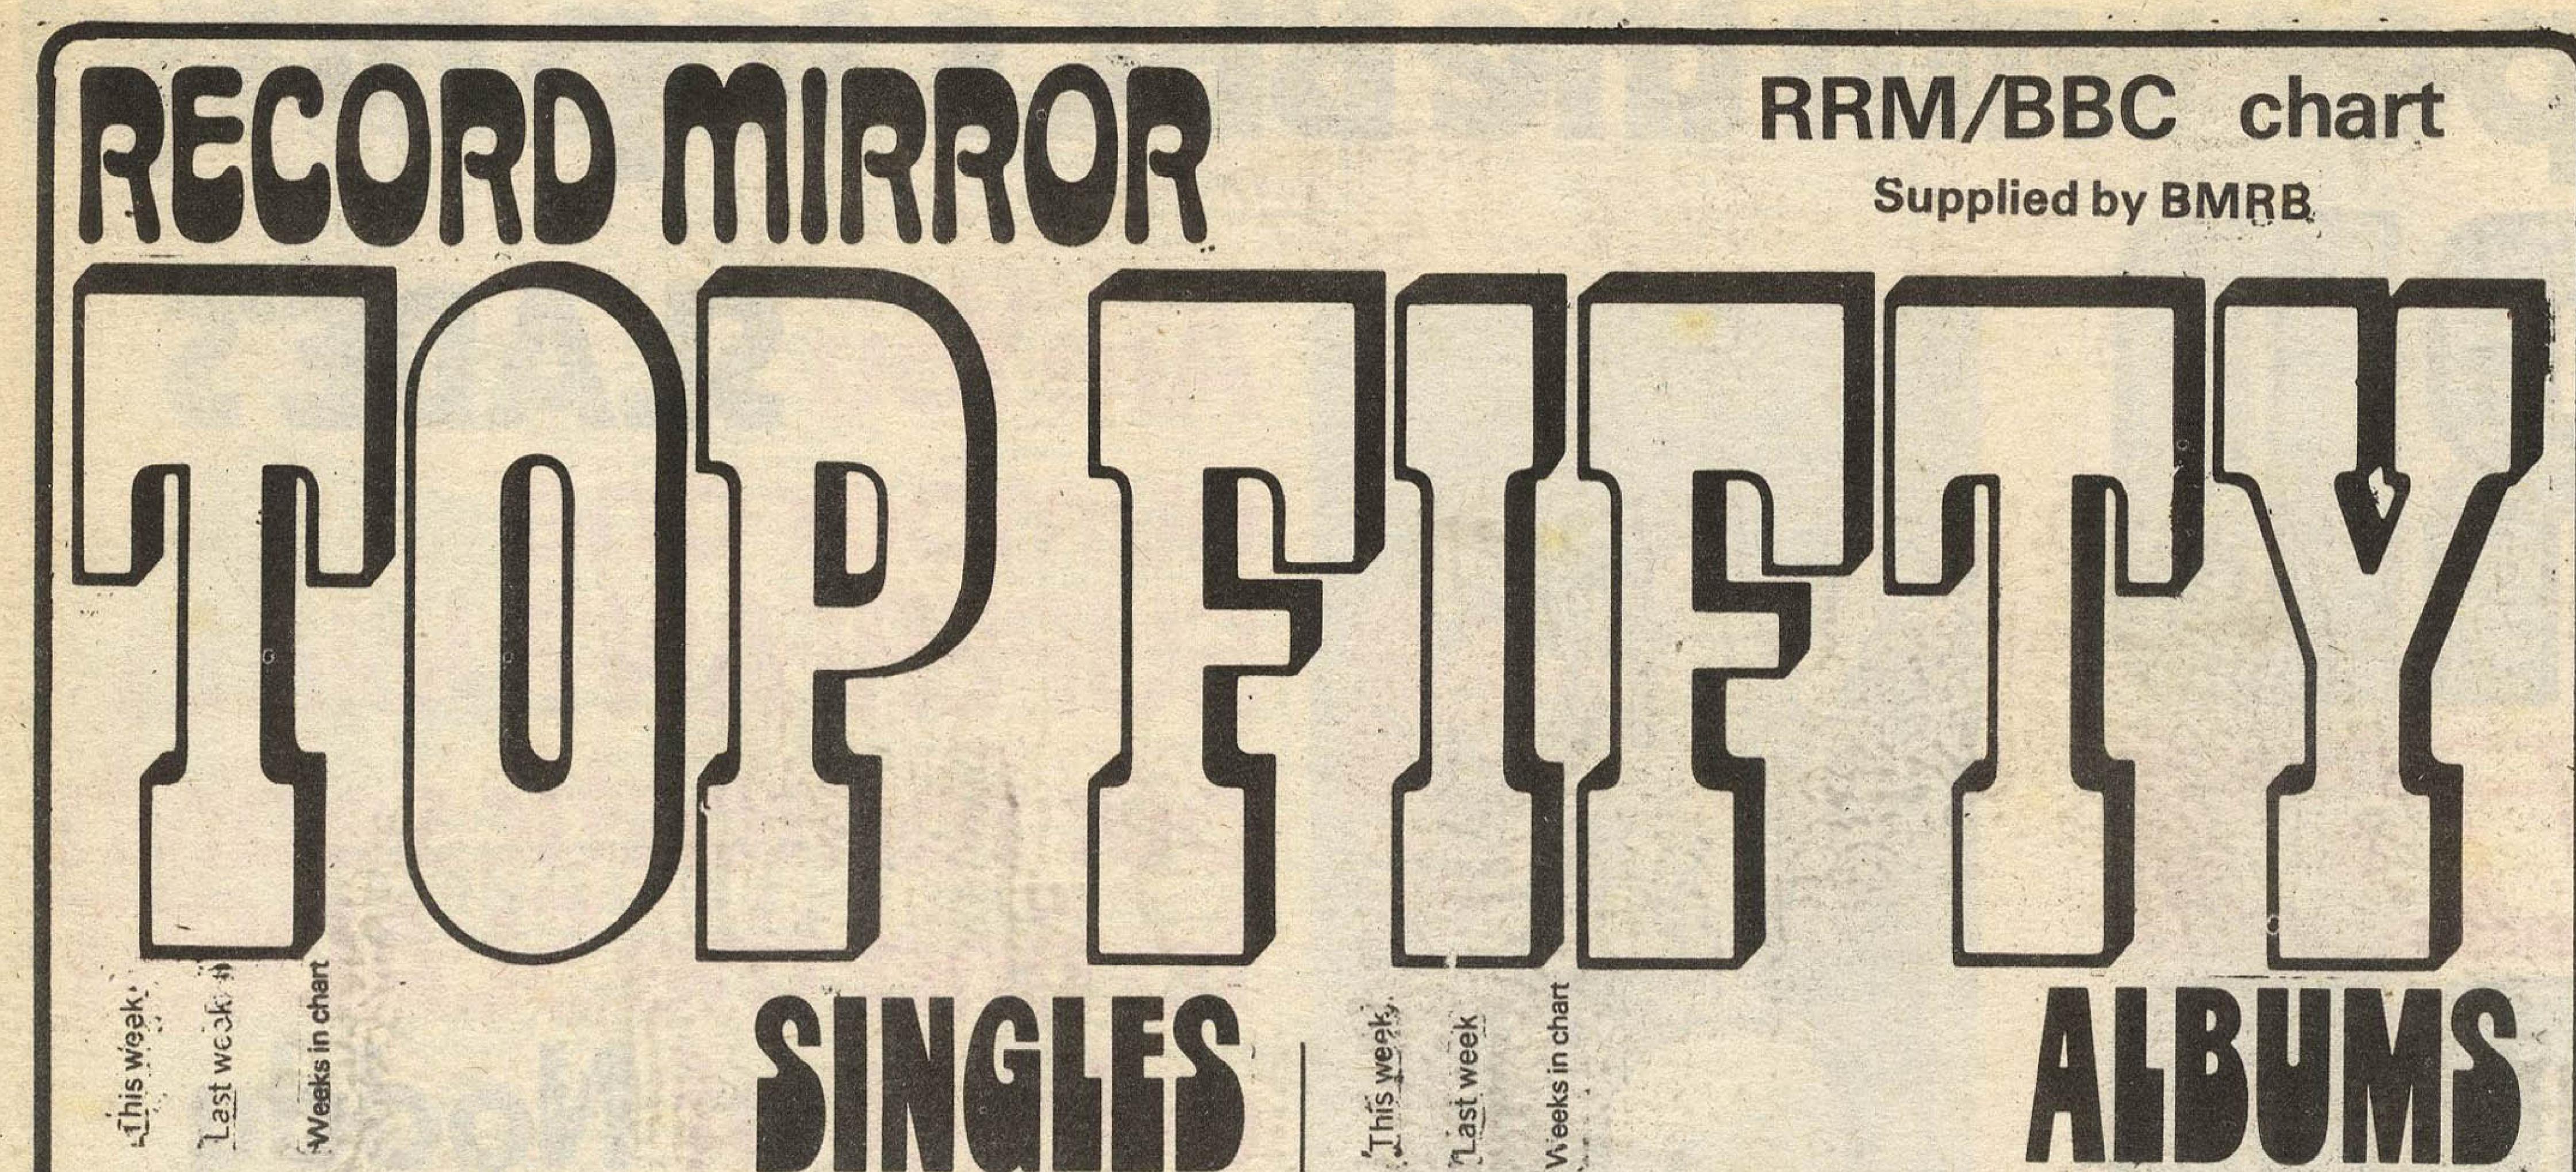

# chart chatter

STYLISTICS, Alice Cooper, Lulu and Ronnie Lane are the four poised to break this week's dead as dead top ten. Mud continue to rule, Sweet stay at two, the New Seekers continue to sell like mad and Leo Sayer just doesn't have the vital push to make number one in the nation's most important record chart. Andy does make three moves and Shane continues to stick out in the ten, as does Roy and Robert.

Tell you where the excitement is and that's outside the 50. Yep, The Joker from Steve Miller, then there's Jessica from The Allman Brothers plus a promising A Mother For My Children from The Whispers on Janus and coming soon Smokin' In The Boy's Room from Brownsville Station via Philips. I don't like the latter but it's very commercial. Johnnie Walker thanks for your letter, flattered you read Chart Parade and hey Johnnie says he's been playing Steve since October 22. He knows the goodies.

# $\star \star \star$

Lovely to see Isley Brothers making the leaps, fifteen places for them the right way. Stevie has made nine with Living For The City. Have you heard the album cut? Do! Perry Como is having good times in singles and albums but Christmas is over as Wizzard and Slade make the downward plunge. The Wombles continue to wobble up the 50 and so too Satisfaction from Jonathan K.